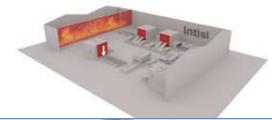

# THE NEW CONCEPT IN FIRE PROTECTION **CLOSURES WITH SMART FIRE CURTAINS**

The INTISI 7 is the technological evolution in fire protection closures since it is the first smart fire curtain.

The INTISI 7 is the solution to create fire partitions with the following fire classifications:

It deploys in a controled speed