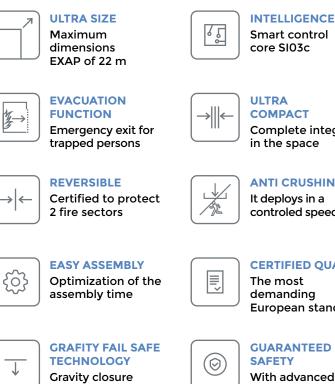

# THE NEW CONCEPT IN FIRE PROTECTION **CLOSURES WITH SMART FIRE CURTAINS**

The INTISI 7 is the technological evolution in fire protection closures since it is the first smart fire curtain.

The INTISI 7 is the solution to create fire partitions with the following fire classifications:

It deploys in a controled speed

#### IN ACCORDANCE WITH EUROPEAN STANDARDS

at a control speed

- · Fire resistance test according to UNE EN 1634-1
- · Certified fire classification according to UNE EN 13501-2
- · Extended application test according to EXAP prEN 15269-11
- $\cdot$  Self-closing durability test to 2350 cycles according to UNE EN 14600 and **UNE EN 12605**
- · CE Marking according to EN 16034