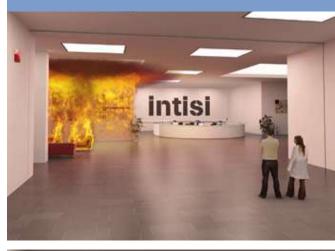

# THE NEW CONCEPT IN FIRE PROTECTION **CLOSURES WITH SMART FIRE CURTAINS**

The INTISI 7 is the technological evolution in fire protection closures since it is the first smart fire curtain.

The INTISI 7 is the solution to create fire partitions with the following fire classifications:

| E 120<br>Integrity                   | Containing the fire for 2 hours               |
|--------------------------------------|-----------------------------------------------|
| EI 120                               | Containing the fire for 2 hours               |
| Integrity and insulation             | + Limiting the heat transfer                  |
| EW 120                               | Containing the fire for 2 hours               |
| Integrity and Reduced heat radiation | + Limiting the transmission of heat radiation |