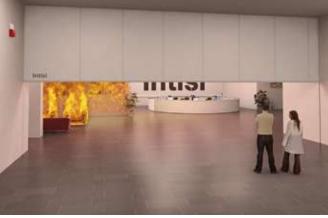

# THE NEW CONCEPT IN FIRE PROTECTION **CLOSURES WITH SMART FIRE CURTAINS**

The INTISI 7 is the technological evolution in fire protection closures since it is the first smart fire curtain.

The INTISI 7 is the solution to create fire partitions with the following fire classifications:

| E 120<br>Integrity                   | Containing the fire for 2 hours               |
|--------------------------------------|-----------------------------------------------|
| EI 120                               | Containing the fire for 2 hours               |
| Integrity and insulation             | + Limiting the heat transfer                  |
| EW 120                               | Containing the fire for 2 hours               |
| Integrity and Reduced heat radiation | + Limiting the transmission of heat radiation |